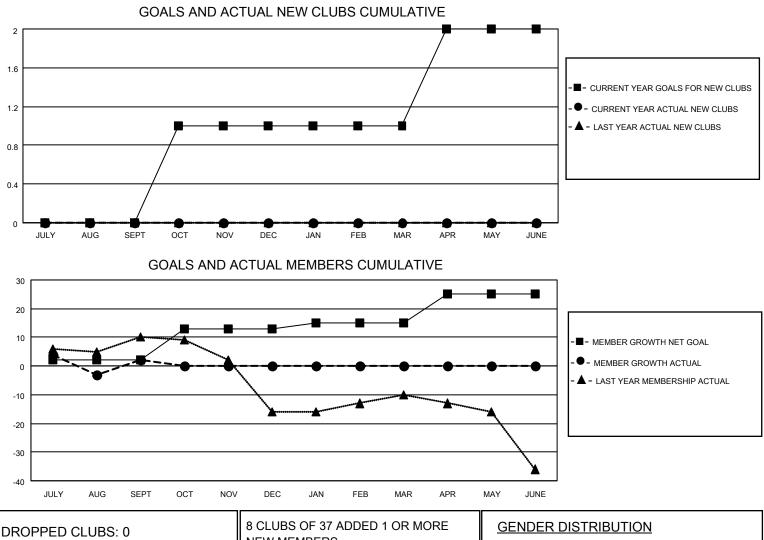

## LOCATION PENNSYLVANIA

District 14 N

Results as of: 9/30/2020

| Clubs                 |               |           |               | Members               |                         |                         |                                                    |  |
|-----------------------|---------------|-----------|---------------|-----------------------|-------------------------|-------------------------|----------------------------------------------------|--|
| RESULTS FOR 2020-2021 |               |           |               | RESULTS FOR 2020-2021 |                         |                         |                                                    |  |
| QUARTER               | NEW CLUB GOAL | NEW CLUBS | DROPPED CLUBS | QUARTER               | MBER GROWTH NET<br>GOAL | MEMBER GROWTH<br>ACTUAL | DROPPED<br>MEMBERS ACTUAL<br>(including transfers) |  |
| JULY/AUG/SEPT         | 0             | 0         | 0             | JULY/AUG/SEPT         | 2                       | 20                      | 14                                                 |  |
| OCT/NOV/DEC           | 1             | 0         | 0             | OCT/NOV/DEC           | 11                      | 0                       | 0                                                  |  |
| JAN/FEB/MAR           | 0             | 0         | 0             | JAN/FEB/MAR           | 2                       | 0                       | 0                                                  |  |
| APR/MAY/JUNE          | 1             | 0         | 0             | APR/MAY/JUNE          | 10                      | 0                       | 0                                                  |  |

| DROPPED CLUBS: 0 |        | 8 CLUBS OF 37 ADDED 1 OR MORE<br>NEW MEMBERS | GENDER DISTRIBUTIONMALE699 (74.92%) |              |     |
|------------------|--------|----------------------------------------------|-------------------------------------|--------------|-----|
| DROPPED MEMBERS  |        |                                              | FEMALE                              | 234 (25.08%) |     |
| DECEASED         | 4<br>0 |                                              | TOTAL FAMILY UNIT MEMBERS           |              | 163 |
| OTHER            | 10     | MEMBERSHIP DATA                              | FAMILY MEMBERS PAYING HALF<br>DUES  |              | 86  |
| TOTAL            | 14     |                                              |                                     |              |     |